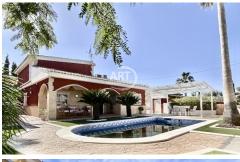

## INDEPENDENT CHALET IN BÉTERA

**REF: 1874** 

SALE 535.000€

Fig. 5 ROOMS \$\insection 3 BATHROOMS \$\overline{\overline{1}}\$ 2 FLOORS \$\overline{\overline{1}}\$ 278 M² BUILT \$\overline{\overline{1}}\$ 636 M² PLOT

## **Features**

- Air conditioner
- Heating
- Terrace

- ✓ Parquet
- Balcony
- Private garage
- Chimney
- ✓ Garden
- ✓ Spectacular views
- Storage room
- Private pool