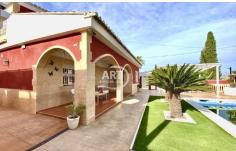

## INDEPENDENT CHALET IN BÉTERA

**REF: 1874** 

SALE 535.000€

Fig. 5 ROOMS \$\insection 3 BATHROOMS \$\overline{\overline{1}}\$ 2 FLOORS \$\overline{\overline{1}}\$ 278 M² BUILT \$\overline{\overline{1}}\$ 636 M² PLOT

## **Features**

- Air conditioner
- Heating
- Terrace

- ✓ Parquet
- Balcony
- Private garage
- Chimney
- ✓ Garden
- ✓ Spectacular views
- Storage room
- Private pool