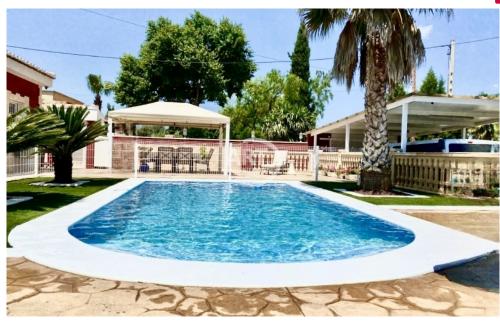

## INDEPENDENT CHALET IN BÉTERA

**REF: 1874** 

SALE 535.000€

Fig. 5 ROOMS \$\insection 3 BATHROOMS \$\overline{\overline{1}}\$ 2 FLOORS \$\overline{\overline{1}}\$ 278 M² BUILT \$\overline{\overline{1}}\$ 636 M² PLOT

## **Features**

- Air conditioner
- Heating
- Terrace

- ✓ Parquet
- Balcony
- Private garage
- Chimney
- ✓ Garden
- ✓ Spectacular views
- Storage room
- Private pool